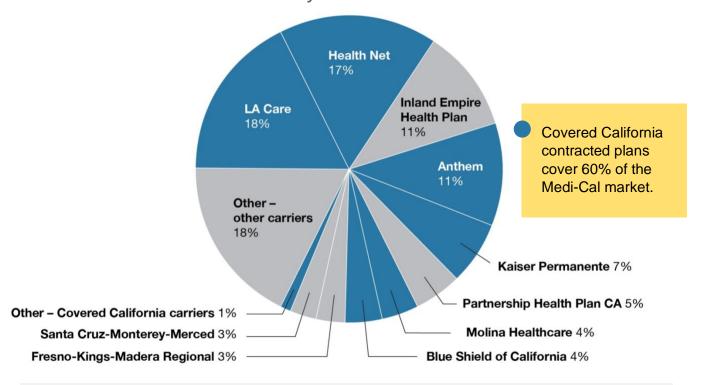

### California Healthcare Market by Health Plan: Medi-Cal Enrollment

Please note that total enrollment in this chart is overstated by approximately 2 million members. The enrollment for Covered California's health plans reflects plan-to-plan arrangements where a health plan, such as Kaiser, receives delegated membership from another plan. These members are double counted to better reflect the impact that Covered California plans have on the market.

| Total                                           | 12,318,995                 | 100%                 |                                                      |
|-------------------------------------------------|----------------------------|----------------------|------------------------------------------------------|
| Total Enrollment in Other Carriers              | 4,830,248                  | 40%                  | No                                                   |
| Total Enrollment in Covered California Carriers | 7,355,054                  | 60%                  | Yes                                                  |
| Other - Other Carriers                          | 2,179,711                  | 18%                  | No                                                   |
| Other - Covered California Carriers             | 133,693                    | 1%                   | Yes                                                  |
| Santa Cruz-Monterey-Merced                      | 364,688                    | 3%                   | No                                                   |
| Fresno-Kings-Madera Regional                    | 374,982                    | 3%                   | No                                                   |
| Blue Shield of California                       | 437,058                    | 4%                   | Yes                                                  |
| Molina Healthcare Inc.                          | 554,120                    | 4%                   | Yes                                                  |
| Partnership HealthPlan of CA                    | 583,912                    | 5%                   | No                                                   |
| Kaiser Permanente                               | 825,496                    | 7%                   | Yes                                                  |
| Anthem Inc.                                     | 1,298,507                  | 11%                  | Yes                                                  |
| Inland Empire Health Plan                       | 1,326,955                  | 11%                  | No                                                   |
| Health Net                                      | 2,050,697                  | 17%                  | Yes                                                  |
| LA Care                                         | 2,189,176                  | 18%                  | Yes                                                  |
| Business Name                                   | Enrollment as of Dec. 2020 | Percent<br>of Market | Contracted<br>with Covered<br>California<br>for 2022 |