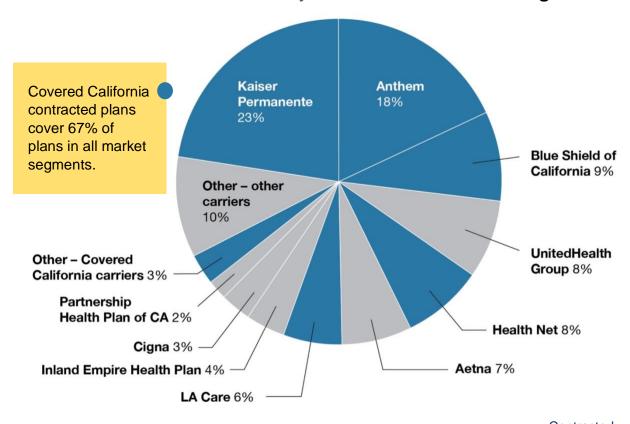

### California Healthcare Market by Health Plan: All Market Segments

| Total                                           | 37,375,361                 | 100%                 |                                                      |
|-------------------------------------------------|----------------------------|----------------------|------------------------------------------------------|
| Total Enrollment in Other Carriers              | 12,450,482                 | 33%                  | No                                                   |
| Total Enrollment in Covered California Carriers | 24,924,879                 | 67%                  | Yes                                                  |
| Other - Other Carriers                          | 3,669,010                  | 10%                  | No                                                   |
| Other - Covered California Carriers             | 998,497                    | 3%                   | Yes                                                  |
| Partnership HealthPlan of CA                    | 583,912                    | 2%                   | No                                                   |
| Cigna Corp.                                     | 1,134,371                  | 3%                   | No                                                   |
| Inland Empire Health Plan                       | 1,326,955                  | 4%                   | No                                                   |
| LA Care                                         | 2,265,025                  | 6%                   | Yes                                                  |
| Aetna                                           | 2,578,239                  | 7%                   | No                                                   |
| Health Net                                      | 2,995,870                  | 8%                   | Yes                                                  |
| UnitedHealth Group                              | 3,157,995                  | 8%                   | No                                                   |
| Blue Shield of California                       | 3,460,497                  | 9%                   | Yes                                                  |
| Anthem Inc.                                     | 6,691,959                  | 18%                  | Yes                                                  |
| Kaiser Permanente                               | 8,513,031                  | 23%                  | Yes                                                  |
| Business Name                                   | Enrollment as of Dec. 2020 | Percent<br>of Market | Contracted<br>with Covered<br>California<br>for 2022 |