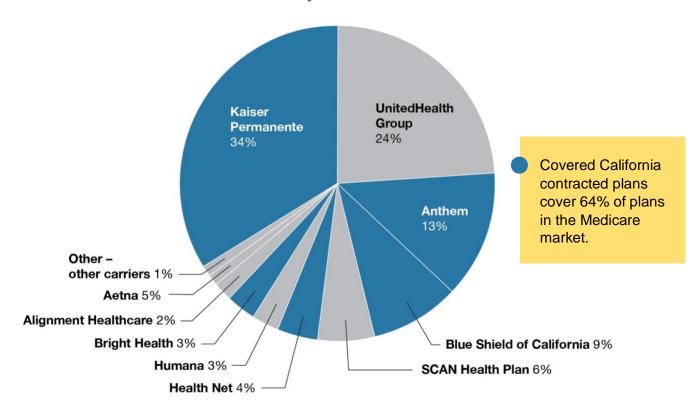

#### California Healthcare Market by Health Plan: Medicare Enrollment

| Business Name                                   | Enrollment as of Dec. 2020 | Percent<br>of Market | Contracted<br>with Covered<br>California<br>for 2022 |
|-------------------------------------------------|----------------------------|----------------------|------------------------------------------------------|
| Kaiser Permanente                               | 1,262,065                  | 34%                  | Yes                                                  |
| UnitedHealth Group                              | 867,638                    | 24%                  | No                                                   |
| Anthem Inc.                                     | 473,817                    | 13%                  | Yes                                                  |
| Blue Shield of California                       | 326,978                    | 9%                   | Yes                                                  |
| SCAN Health Plan                                | 205,819                    | 6%                   | No                                                   |
| Health Net                                      | 156,519                    | 4%                   | Yes                                                  |
| Humana Inc.                                     | 123,782                    | 3%                   | No                                                   |
| Bright Health                                   | 98,195                     | 3%                   | Yes                                                  |
| Alignment Healthcare Inc.                       | 68,323                     | 2%                   | No                                                   |
| Aetna                                           | 19,666                     | 1%                   | No                                                   |
| Other - Covered California Carriers             | 13,605                     | 0%                   | Yes                                                  |
| Other - Other Carriers                          | 45,342                     | 1%                   | No                                                   |
| Total Enrollment in Covered California Carriers | 2,331,179                  | 64%                  | Yes                                                  |
| Total Enrollment in Other Carriers              | 1,330,570                  | 36%                  | No                                                   |
| Total                                           | 3,661,749                  | 100%                 |                                                      |