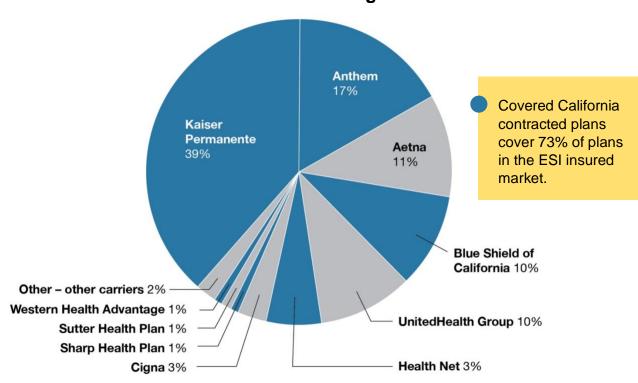

# Employer Sponsored Insurance (ESI) – Subset of ESI with Insured Coverage

| Business Name                                   | Enrollment as of Dec. 2020 | Percent<br>of Market | with Covered<br>California<br>for 2022 |
|-------------------------------------------------|----------------------------|----------------------|----------------------------------------|
| Kaiser Permanente                               | 6,188,080                  | 39%                  | Yes                                    |
| Anthem Inc.                                     | 2,648,837                  | 17%                  | Yes                                    |
| Aetna                                           | 1,800,598                  | 11%                  | No                                     |
| Blue Shield of California                       | 1,649,632                  | 10%                  | Yes                                    |
| UnitedHealth Group                              | 1,588,307                  | 10%                  | No                                     |
| Health Net                                      | 1,007,897                  | 6%                   | Yes                                    |
| Cigna Corp.                                     | 497,541                    | 3%                   | No                                     |
| Sharp Health Plan                               | 107,135                    | 1%                   | Yes                                    |
| Sutter Health Plan                              | 93,021                     | 1%                   | No                                     |
| Western Health Advantage                        | 91,033                     | 1%                   | Yes                                    |
| Other - Covered California Carriers             | 16,548                     | 0%                   | Yes                                    |
| Other - Other Carriers                          | 256,406                    | 2%                   | No                                     |
| Total Enrollment in Covered California Carriers | 11,709,162                 | 73%                  | Yes                                    |
| Total Enrollment in Other Carriers              | 4,235,873                  | 27%                  | No                                     |
| Total                                           | 15,945,035                 | 100%                 |                                        |