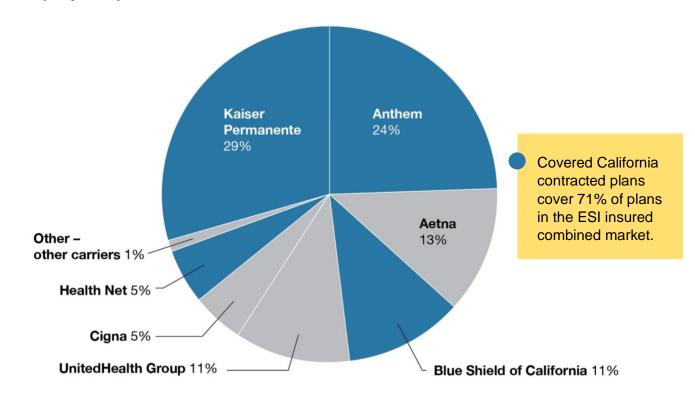

### **Employer Sponsored Insurance – Insured and Self-Insured Combined**

| Sharp Health Plan Sutter Health Plan Western Health Advantage                                               | 1,007,897<br>107,135<br>93,021<br>91,033 | 5%<br>0%<br>0%<br>0% | Yes<br>No<br>Yes |
|-------------------------------------------------------------------------------------------------------------|------------------------------------------|----------------------|------------------|
|                                                                                                             |                                          |                      |                  |
| Other - Covered California Carriers Other - Other Carriers  Total Enrollment in Covered California Carriers | 16,548<br>259,360<br>15,248,943          | 0%<br>1%<br>71%      | Yes<br>No<br>Yes |
| Total Enrollment in Other Carriers  Total                                                                   | 6,275,501<br><b>21,524,444</b>           | 29%                  | No               |