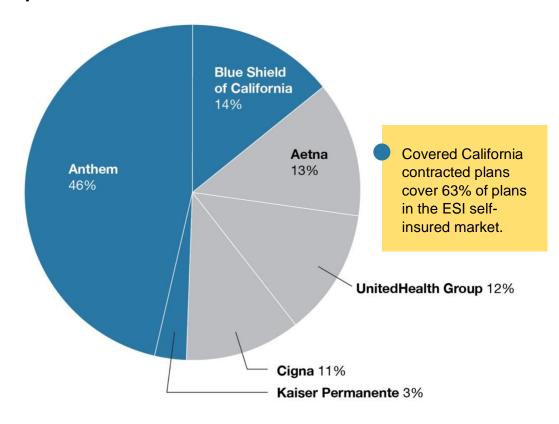

### **Employer Sponsored Insurance – Subset of ESI Self-Insured**

| Business Name                                   | Enrollment as of Dec. 2020 | Percent<br>of Market | Contracted<br>with Covered<br>California<br>for 2022 |
|-------------------------------------------------|----------------------------|----------------------|------------------------------------------------------|
| Anthem Inc.                                     | 2,593,558                  | 46%                  | Yes                                                  |
| Blue Shield of California                       | 800,091                    | 14%                  | Yes                                                  |
| Aetna                                           | 727,904                    | 13%                  | No                                                   |
| UnitedHealth Group                              | 672,300                    | 12%                  | No                                                   |
| Cigna Corp.                                     | 636,470                    | 11%                  | No                                                   |
| Kaiser Permanente                               | 146,132                    | 3%                   | Yes                                                  |
| Other - Other Carriers                          | 2,954                      | 0%                   | No                                                   |
| Total Enrollment in Covered California Carriers | 3,539,781                  | 63%                  | Yes                                                  |
| Total Enrollment in Other Carriers              | 2,039,628                  | 37%                  | No                                                   |
| Total                                           | 5,579,409                  | 100%                 |                                                      |