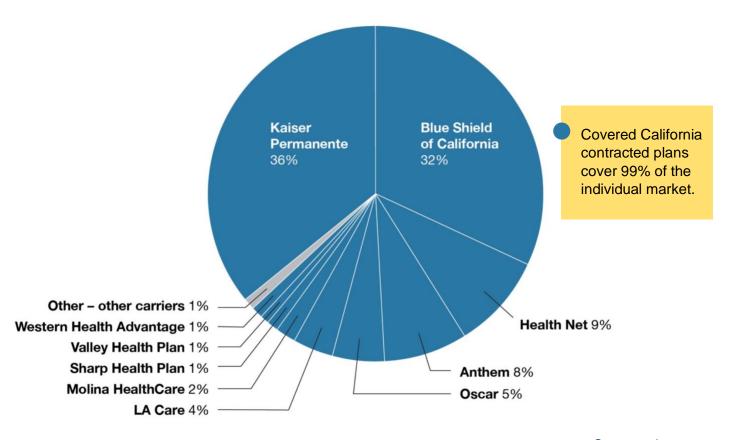

### California Healthcare Market by Health Plan:

### Individual Market Enrollment (Covered California and Off-Exchange)

| Business Name                                   | Enrollment as of Dec. 2020 | Percent<br>of Market | Contracted<br>with Covered<br>California<br>for 2022 |
|-------------------------------------------------|----------------------------|----------------------|------------------------------------------------------|
| Kaiser Permanente                               | 764,884                    | of Market<br>36%     | Yes                                                  |
| Blue Shield of California                       | 683,796                    | 32%                  | Yes                                                  |
| Health Net                                      | 199,514                    | 9%                   | Yes                                                  |
| Anthem Inc.                                     | 167,665                    | 8%                   | Yes                                                  |
| Oscar Insurance                                 | 99,997                     | 5%                   | Yes                                                  |
| LA Care                                         | 75,849                     | 4%                   | Yes                                                  |
| Molina Healthcare Inc.                          | 44,207                     | 2%                   | Yes                                                  |
| Sharp Health Plan                               | 31,351                     | 1%                   | Yes                                                  |
| Valley Health Plan                              | 21,996                     | 1%                   | Yes                                                  |
| Western Health Advantage                        | 10,758                     | 1%                   | Yes                                                  |
| Other - Covered California Carriers             | 6,266                      | 0%                   | Yes                                                  |
| Other - Other Carriers                          | 14,163                     | 1%                   | No                                                   |
| Total Enrollment in Covered California Carriers | 2,106,283                  | 99%                  | Yes                                                  |
| Total Enrollment in Other Carriers              | 14,163                     | 1%                   | No                                                   |
| Total                                           | 2,120,446                  | 100%                 |                                                      |